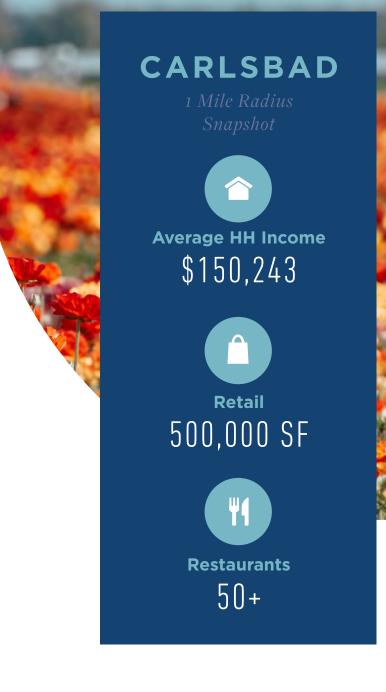

## AMENITIES

Ocean Ridge is an approximately 76,000 SF Class A+ office building located in the coastal Carlsbad submarket of San Diego, California. Located on a corner parcel in the prestigious Carlsbad Ranch, the property is situated atop a prominent bluff overlooking the Carlsbad Flower Fields and Pacific Ocean and features panoramic ocean views, convenient access to the transportation corridor of Interstate 5 and access to 500,000 SF of retail and 50 restaurants within a 1-mile radius.