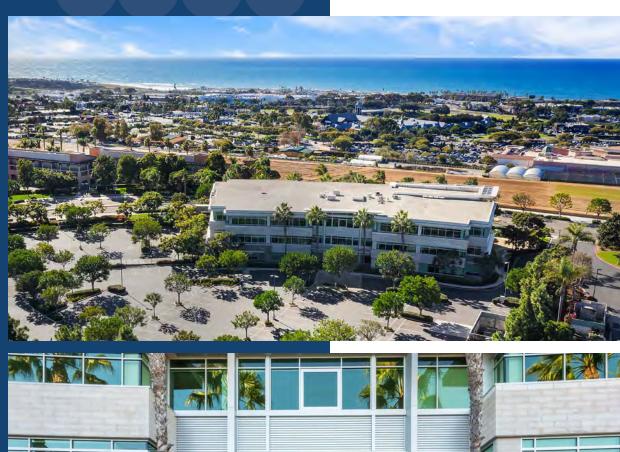

## AMENITIES

Ocean Ridge is an approximately 76,000 SF Class A+ office building located in the coastal Carlsbad submarket of San Diego, California. Located on a corner parcel in the prestigious Carlsbad Ranch, the property is situated atop a prominent bluff overlooking the Carlsbad Flower Fields and Pacific Ocean and features panoramic ocean views, convenient access to the transportation corridor of Interstate 5 and access to 500,000 SF of retail and 50 restaurants within a 1-mile radius.

Panoramic Pacific Ocean views Do cer

Energy Star certified building

4.5/1,000 USF parking with subterranean garage

On-site shower and locker facilities

Furnished outdoor flex space with ocean views

Monument signage available