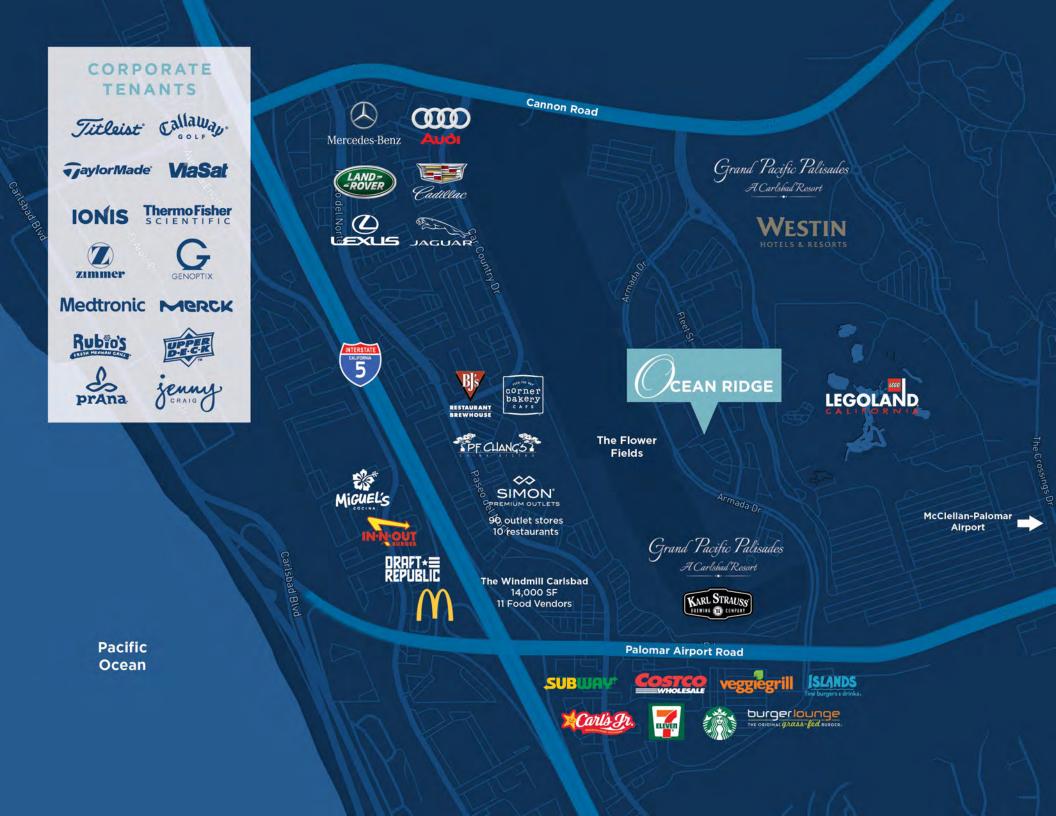

500,000 SF of walkable retail and restaurant amenities

Immediate I-5 freeway access

## AMENITIES

Ocean Ridge is an approximately 76,000 SF Class A+ office building located in the coastal Carlsbad submarket of San Diego, California. Located on a corner parcel in the prestigious Carlsbad Ranch, the property is situated atop a prominent bluff overlooking the Carlsbad Flower Fields and Pacific Ocean and features panoramic ocean views, convenient access to the transportation corridor of Interstate 5 and access to 500,000 SF of retail and 50 restaurants within a 1-mile radius.

#### NEARBY RETAIL