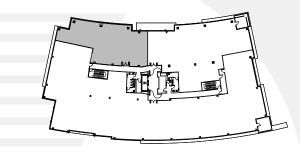

### 3,064 RSF

#### **Potentially Available**

Third floor suite with modern build out in ready-to-lease condition. Can be combined with Suite 350 for a total of 7,980 RSF.

# SUITE 375