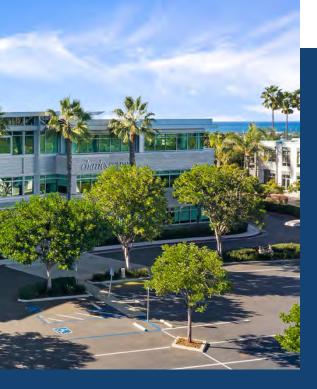

500,000 SF of walkable retail and restaurant amenities

Immediate I-5 freeway access

## AMENITIES

Ocean Ridge is an approximately 76,000 SF Class A+ office building located in the coastal Carlsbad submarket of San Diego, California. Located on a corner parcel in the prestigious Carlsbad Ranch, the property is situated atop a prominent bluff overlooking the Carlsbad Flower Fields and Pacific Ocean and features panoramic ocean views, convenient access to the transportation corridor of Interstate 5 and access to 500,000 SF of retail and 50 restaurants within a 1-mile radius.

#### NEARBY RETAIL