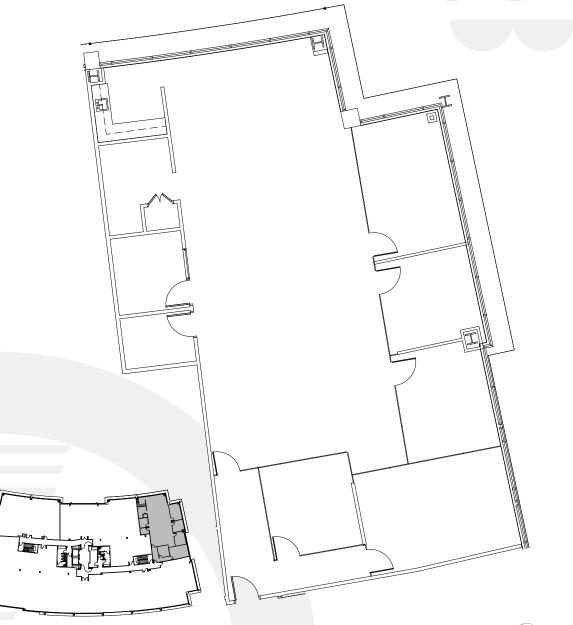

#### 6,891 RSF

Ground floor suite with double-door entry off the lobby. Available now in readyto-lease condition with asbuilt features: reception area, conference room, 14 private offices, storage and work room and kitchen.