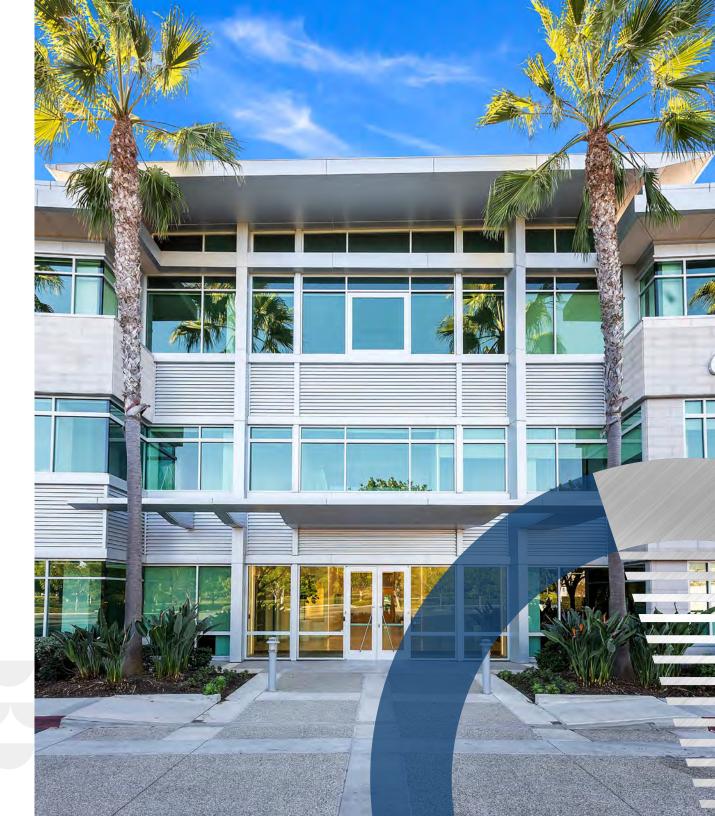

## ST96 CEPCEAN RTDGE

CARLSBAD'S PREMIER OFFICE EXPERIENCE

5796 ARMADA DRIVE, CARLSBAD, CA 92008

## ABOUT OCEAN RIDGE

A modern office environment inspired by Carlsbad's coastal lifestyle.

Unparalleled ocean views meet the prestigious Carlsbad Ranch, home to some of the most recognized finance and technology firms.

Outdoor work space, subterranean parking, onsite showers and lockers and bike storage - a compelling connection to the best of coastal San Diego.

Ocean Ridge is Carlsbad's premier office experience.

Class A institutional office building

Panoramic Pacific Ocean views Do cer

Energy Star certified building

4.5/1,000 USF parking with subterranean garage

On-site shower and locker facilities

Furnished outdoor flex space with ocean views

Monument signage available