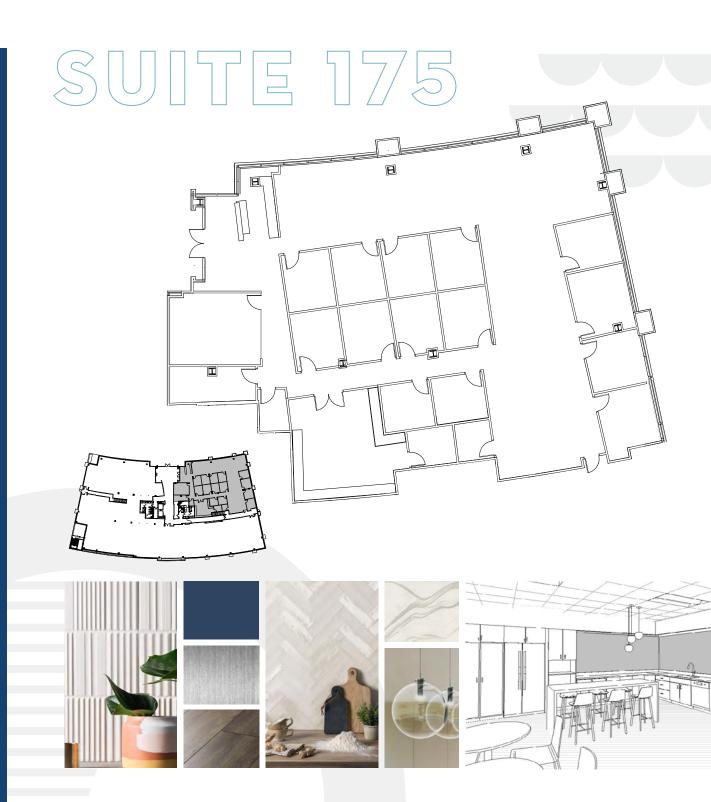

#### **Potentially Available**

Third floor suite with modern build out in ready-to-lease condition. Can be combined with Suite 350 for a total of 7,980 RSF.

# SUITE 375