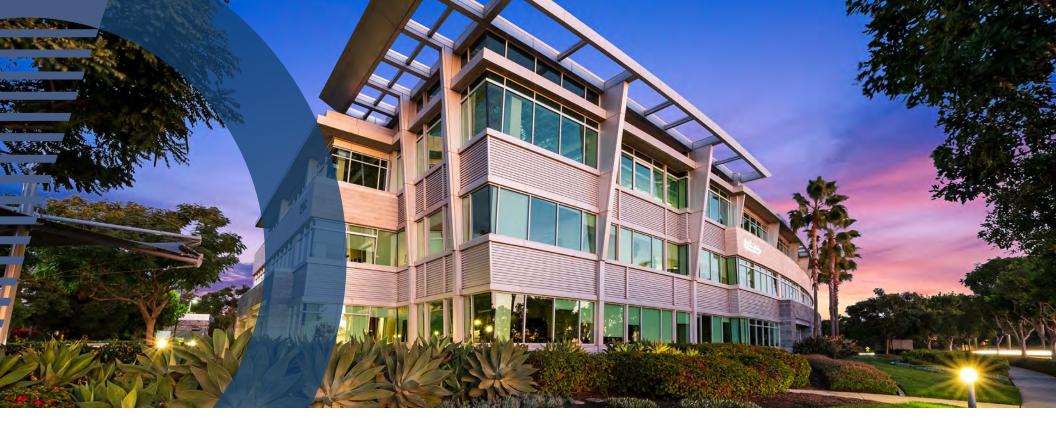

## AMENITIES

Ocean Ridge is an approximately 76,000 SF Class A+ office building located in the coastal Carlsbad submarket of San Diego, California. Located on a corner parcel in the prestigious Carlsbad Ranch, the property is situated atop a prominent bluff overlooking the Carlsbad Flower Fields and Pacific Ocean and features panoramic ocean views, convenient access to the transportation corridor of Interstate 5 and access to 500,000 SF of retail and 50 restaurants within a 1-mile radius.