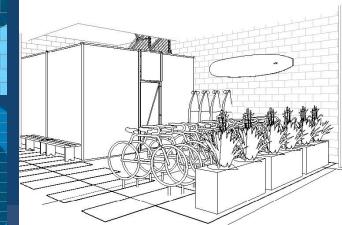

Outdoor work space, subterranean parking, onsite showers and lockers and bike storage - a compelling connection to the best of coastal San Diego.

Ocean Ridge is Carlsbad's premier office experience.

Class A institutional office building

Panoramic Pacific Ocean views Do cer

Energy Star certified building

4.5/1,000 USF parking with subterranean garage

On-site shower and locker facilities

Furnished outdoor flex space with ocean views

Monument signage available