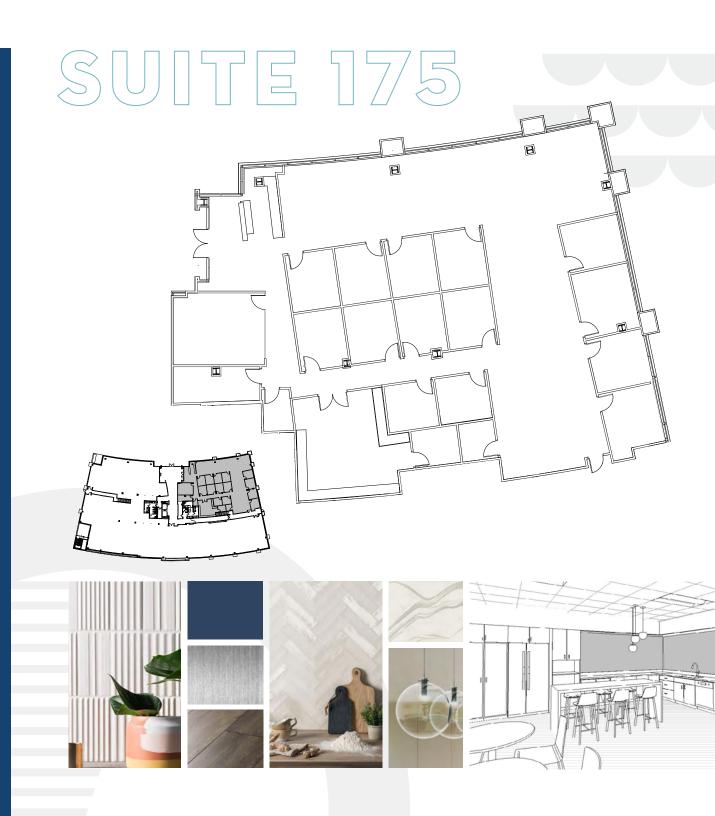

# 6,891 RSF

Ground floor suite with double-door entry off the lobby. Available now in ready-to-lease condition with asbuilt features: reception area, conference room, 14 private offices, storage and work room and kitchen.