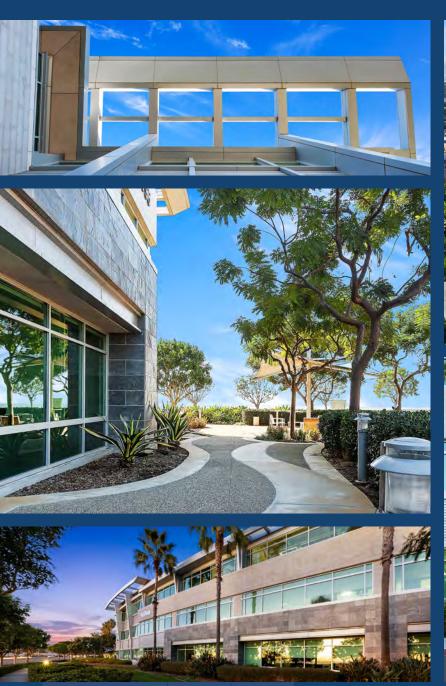

# ABOUT OCEAN RIDGE

A modern office environment inspired by Carlsbad's coastal lifestyle.

Unparalleled ocean views meet the prestigious Carlsbad Ranch, home to some of the most recognized finance and technology firms.

# AMENITIES

Ocean Ridge is an approximately 76,000 SF Class A+ office building located in the coastal Carlsbad submarket of San Diego, California. Located on a corner parcel in the prestigious Carlsbad Ranch, the property is situated atop a prominent bluff overlooking the Carlsbad Flower Fields and Pacific Ocean and features panoramic ocean views, convenient access to the transportation corridor of Interstate 5 and access to 500,000 SF of retail and 50 restaurants within a 1-mile radius.