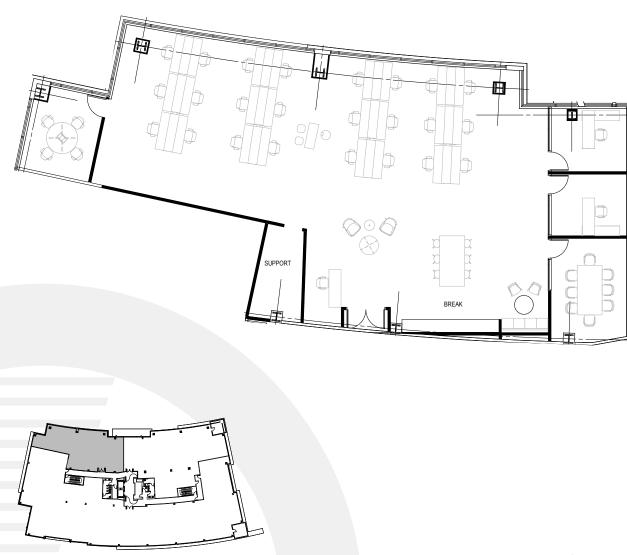

# 4,916 RSF

Available April 1, 2022 (potentially earlier)

Third floor suite with double-door entry off the lobby. New build out in ready-to-lease condition. Can be combined with Suite 375 for a total of 7,980 RSF.

#### **Potentially Available**

Third floor suite with modern build out in ready-to-lease condition. Can be combined with Suite 350 for a total of 7,980 RSF.