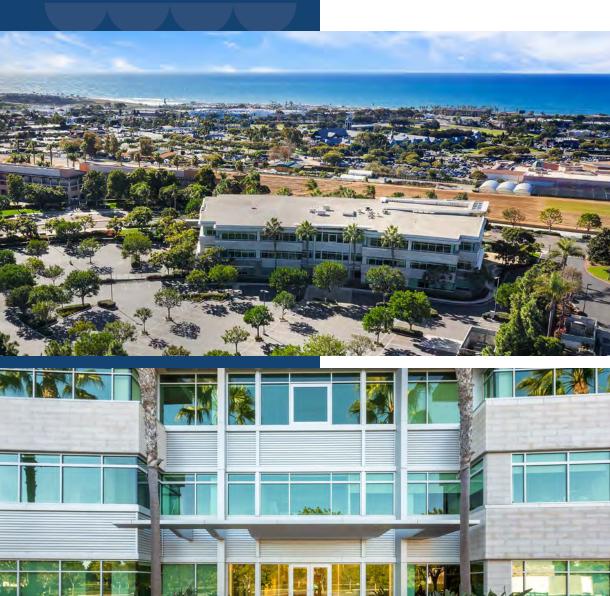

# ABOUT OCEAN RIDGE

A modern office environment inspired by Carlsbad's coastal lifestyle.

Unparalleled ocean views meet the prestigious Carlsbad Ranch, home to some of the most recognized finance and technology firms.

Outdoor work space, subterranean parking, onsite showers and lockers and bike storage - a compelling connection to the best of coastal San Diego.

Ocean Ridge is Carlsbad's premier office experience.

Class A institutional office building

# AMENITIES

Ocean Ridge is an approximately 76,000 SF Class A+ office building located in the coastal Carlsbad submarket of San Diego, California. Located on a corner parcel in the prestigious Carlsbad Ranch, the property is situated atop a prominent bluff overlooking the Carlsbad Flower Fields and Pacific Ocean and features panoramic ocean views, convenient access to the transportation corridor of Interstate 5 and access to 500,000 SF of retail and 50 restaurants within a 1-mile radius.