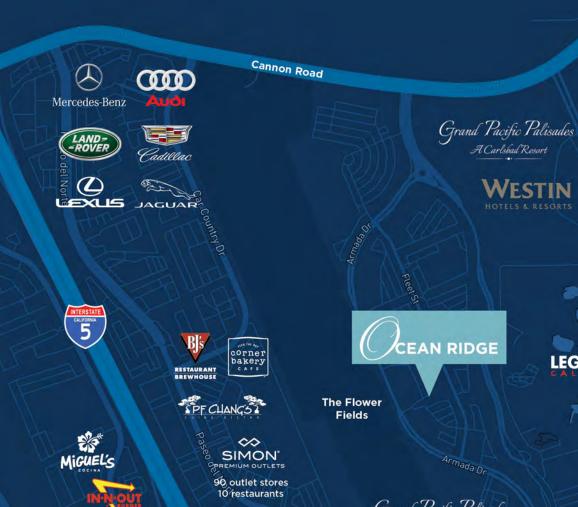

500,000 SF of walkable retail and restaurant amenities

Immediate I-5 freeway access

# AMENITIES

Ocean Ridge is an approximately 76,000 SF Class A+ office building located in the coastal Carlsbad submarket of San Diego, California. Located on a corner parcel in the prestigious Carlsbad Ranch, the property is situated atop a prominent bluff overlooking the Carlsbad Flower Fields and Pacific Ocean and features panoramic ocean views, convenient access to the transportation corridor of Interstate 5 and access to 500,000 SF of retail and 50 restaurants within a 1-mile radius.

#### **NEARBY RETAIL**

Calvin Klein

#### **NEARBY EATERIES**

1 Mile Radius Snapshot

Average HH Income \$150,243

Retail 500,000 SF

Restaurants 50+

The Windmill Carlsbad 14,000 SF

11 Food Vendors

Pacific Ocean

McClellan-Palomar

**Airport** 