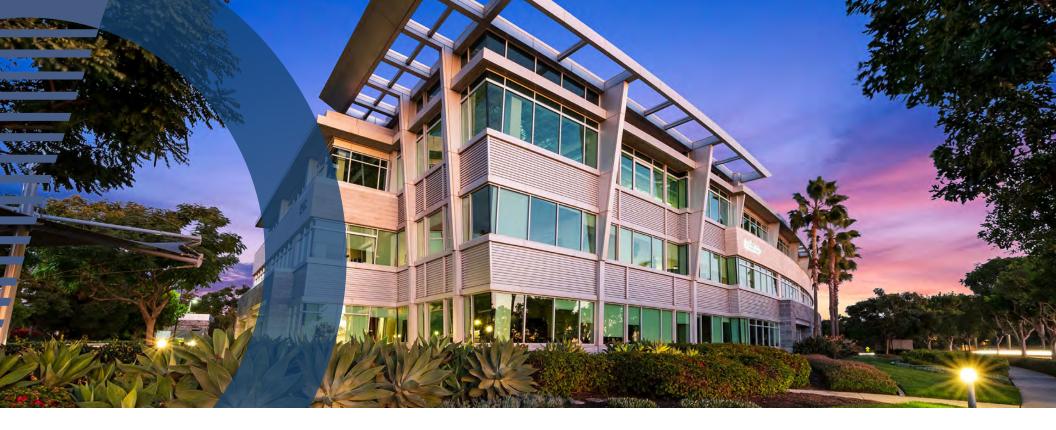

# AMENITIES

Ocean Ridge is an approximately 76,000 SF Class A+ office building located in the coastal Carlsbad submarket of San Diego, California. Located on a corner parcel in the prestigious Carlsbad Ranch, the property is situated atop a prominent bluff overlooking the Carlsbad Flower Fields and Pacific Ocean and features panoramic ocean views, convenient access to the transportation corridor of Interstate 5 and access to 500,000 SF of retail and 50 restaurants within a 1-mile radius.