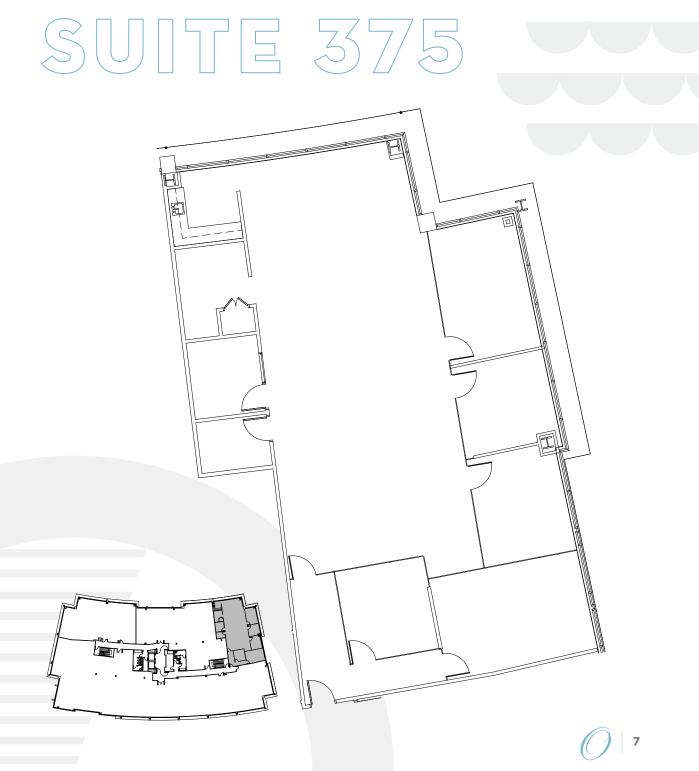

# 4,916 RSF

Available April 1, 2022 (potentially earlier)

Third floor suite with double-door entry off the lobby. New build out in ready-to-lease condition. Can be combined with Suite 375 for a total of 7,980 RSF.