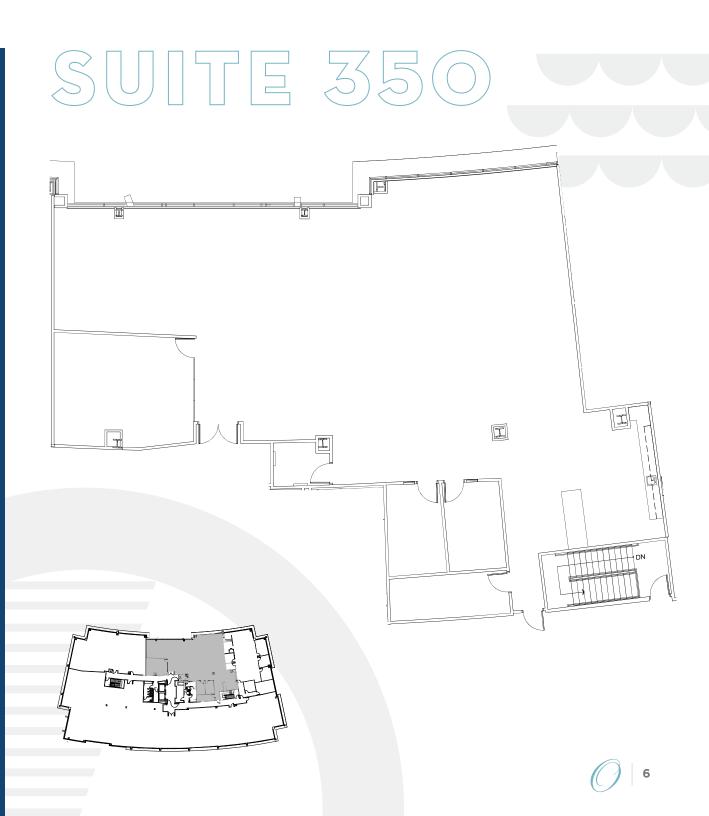

#### **Potentially Available**

Third floor suite with modern build out in ready-to-lease condition. Can be combined with Suite 350 for a total of 7,980 RSF.