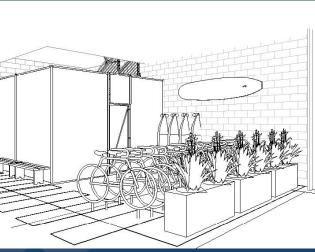

Outdoor work space, subterranean parking, onsite showers and lockers and bike storage - a compelling connection to the best of coastal San Diego.

Ocean Ridge is Carlsbad's premier office experience.

Class A institutional office building

Panoramic Pacific Ocean views

**Energy Star** certified building

4.5/1,000 USF parking with subterranean garage

On-site shower and locker facilities

Furnished outdoor flex space with ocean views

Monument signage available