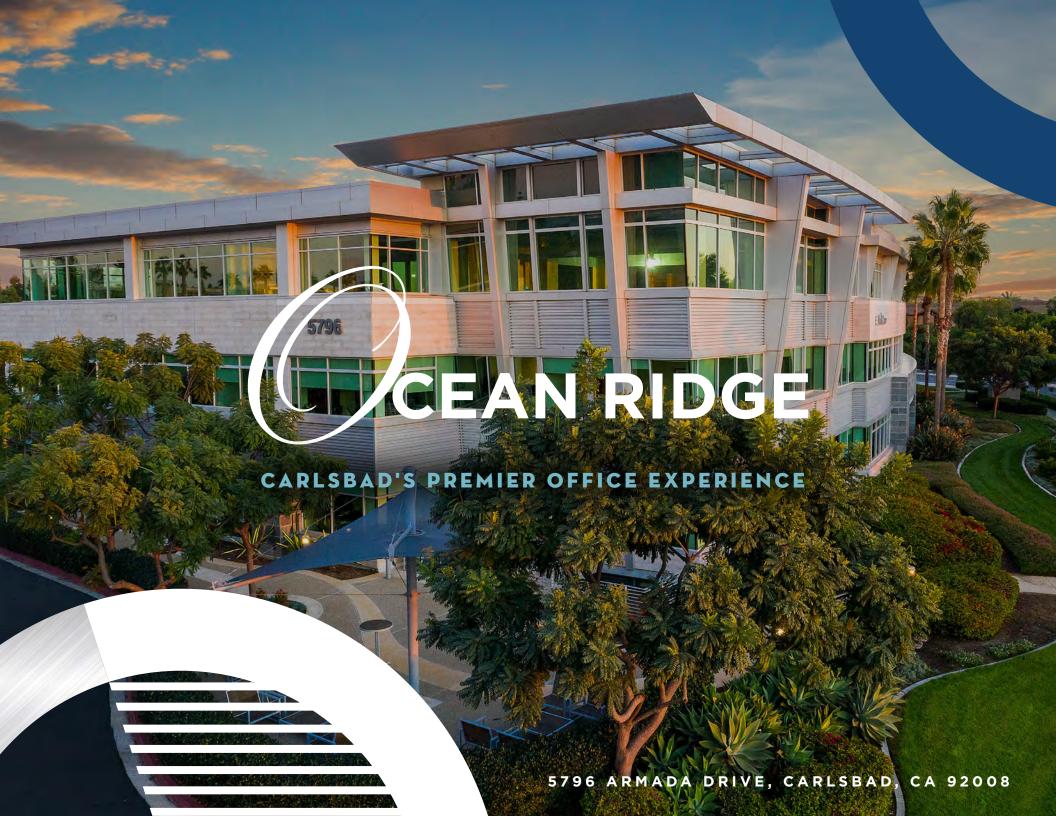

# ABOUT OCEAN RIDGE

A modern office environment inspired by Carlsbad's coastal lifestyle.

Unparalleled ocean views meet the prestigious Carlsbad Ranch, home to some of the most recognized finance and technology firms.

Outdoor work space, subterranean parking, onsite showers and lockers and bike storage - a compelling connection to the best of coastal San Diego.

Ocean Ridge is Carlsbad's premier office experience.

Class A institutional office building

# AMENITIES

Ocean Ridge is an approximately 76,000 SF Class A+ office building located in the coastal Carlsbad submarket of San Diego, California. Located on a corner parcel in the prestigious Carlsbad Ranch, the property is situated atop a prominent bluff overlooking the Carlsbad Flower Fields and Pacific Ocean and features panoramic ocean views, convenient access to the transportation corridor of Interstate 5 and access to 500,000 SF of retail and 50 restaurants within a 1-mile radius.