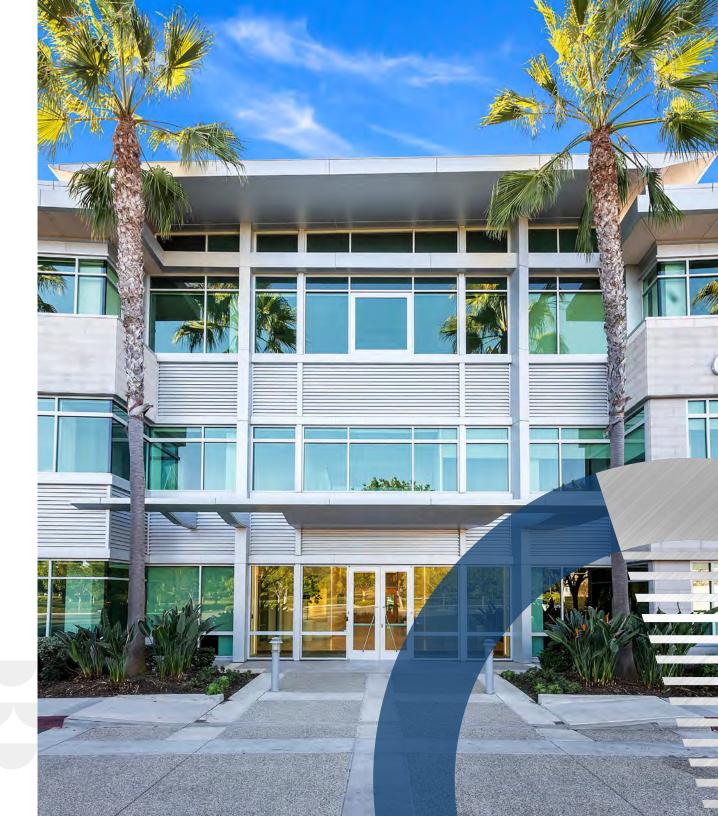

Outdoor work space, subterranean parking, onsite showers and lockers and bike storage - a compelling connection to the best of coastal San Diego.

Ocean Ridge is Carlsbad's premier office experience.

Class A institutional office building

Panoramic Pacific Ocean views

**Energy Star** certified building

4.5/1,000 USF parking with subterranean garage

On-site shower and locker facilities

Furnished outdoor flex space with ocean views

Monument signage available