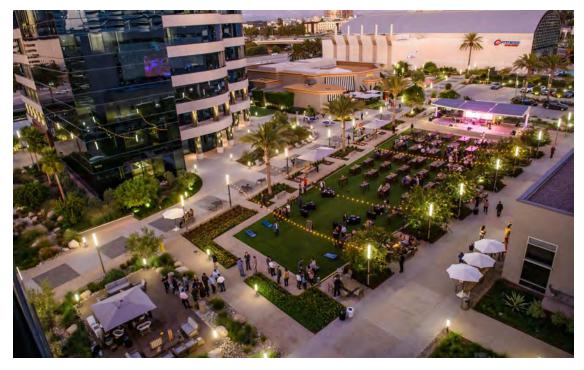

Outdoor work space, subterranean parking, onsite showers and lockers and bike storage - a compelling connection to the best of coastal San Diego.

Ocean Ridge is Carlsbad's premier office experience.

Class A institutional office building

Panoramic Pacific Ocean views

**Energy Star** certified building

4.5/1,000 USF parking with subterranean garage

On-site shower and locker facilities

Furnished outdoor flex space with ocean views

Monument signage available