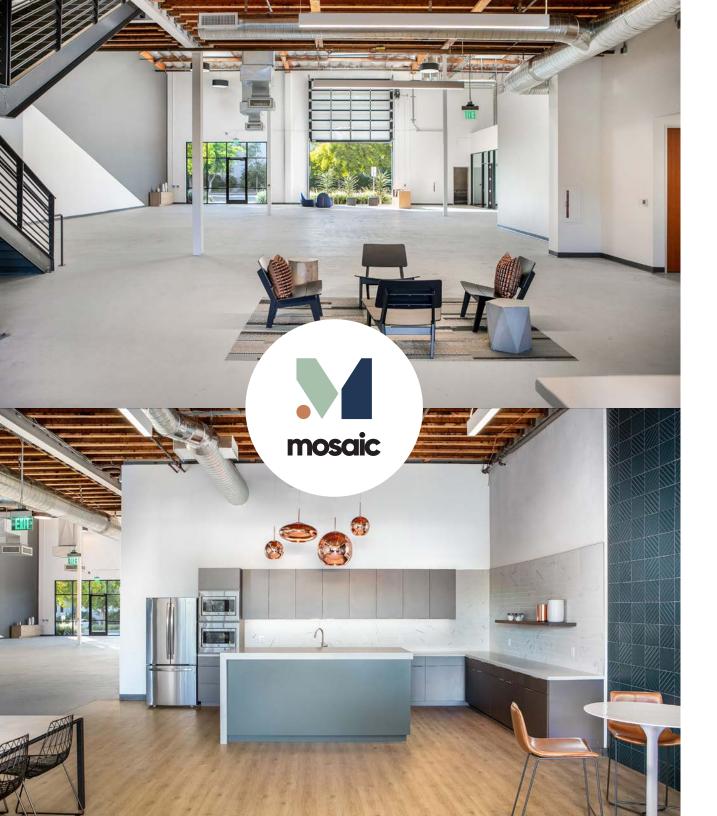

#### **Suite 103**

11,715 SF

Brand new spec suite

# suite 103

11,715 RSF Recently completed spec suite. Open areas and private offices, garage roll up door, exposed ceilings, concrete floors, floor to ceiling window line, open office mezzanine area open to office space below, outdoor patio space. Fantastic views to the East.