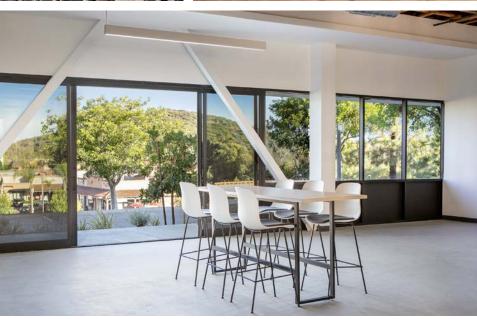

# suite 103

11,715 RSF Recently completed spec suite. Open areas and private offices, garage roll up door, exposed ceilings, concrete floors, floor to ceiling window line, open office mezzanine area open to office space below, outdoor patio space. Fantastic views to the East.