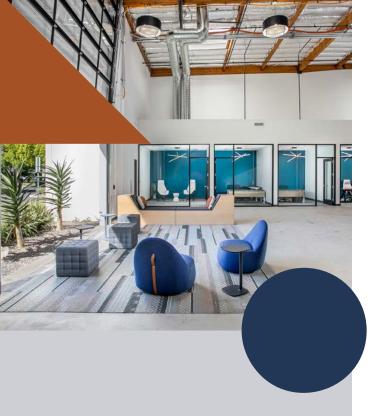

#### **Suite 103**

11,715 SF

Brand new spec suite

# suite 103

11,715 RSF Recently completed spec suite. Open areas and private offices, garage roll up door, exposed ceilings, concrete floors, floor to ceiling window line, open office mezzanine area open to office space below, outdoor patio space. Fantastic views to the East.