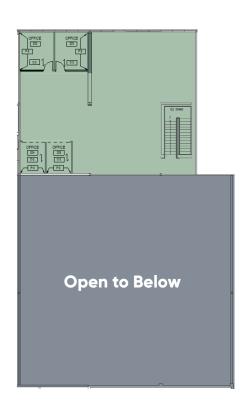

# **Availability**

Mezzanine

First Floor

# **Availability**

**First Floor** 

Mezzanine

# suite 103

11,715 RSF Recently completed spec suite. Open areas and private offices, garage roll up door, exposed ceilings, concrete floors, floor to ceiling window line, open office mezzanine area open to office space below, outdoor patio space. Fantastic views to the East.