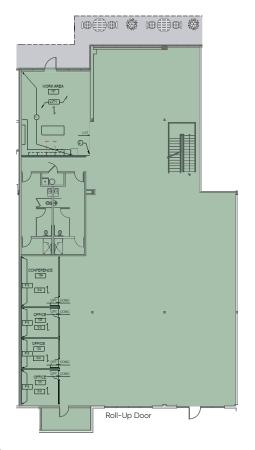

#### **Suite 103**

11,715 SF

Brand new spec suite

# suite 103

11,715 RSF Recently completed spec suite. Open areas and private offices, garage roll up door, exposed ceilings, concrete floors, floor to ceiling window line, open office mezzanine area open to office space below, outdoor patio space. Fantastic views to the East.