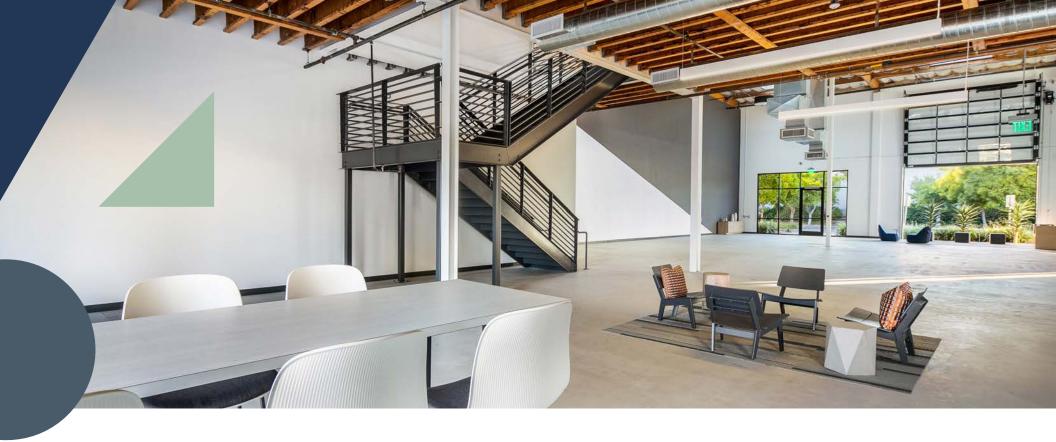

# suite 103

11,715 RSF Recently completed spec suite. Open areas and private offices, garage roll up door, exposed ceilings, concrete floors, floor to ceiling window line, open office mezzanine area open to office space below, outdoor patio space. Fantastic views to the East.

# Health & Wellness

- Large roll up and open door systems to allow for maximum fresh air flow
- Brand new HVAC system with MERV 8 filters
- EWave Options available to remove dust mites and bacteria
- engage system fresh air when required
- 2 large industrial ceiling fans for optimal air flow
- Abundance of natural light including 6 large skylights
- Outdoor flex space