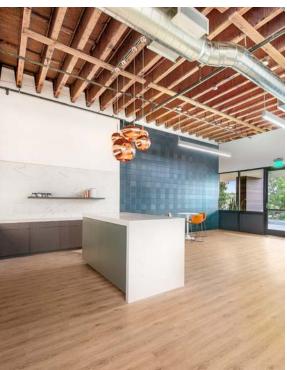

# suite 103

11,715 RSF Recently completed spec suite. Open areas and private offices, garage roll up door, exposed ceilings, concrete floors, floor to ceiling window line, open office mezzanine area open to office space below, outdoor patio space. Fantastic views to the East.

# Health & Wellness

- Large roll up and open door systems to allow for maximum fresh air flow
- Brand new HVAC system with MERV 8 filters
- EWave Options available to remove dust mites and bacteria
- engage system fresh air when required
- 2 large industrial ceiling fans for optimal air flow
- Abundance of natural light including 6 large skylights
- Outdoor flex space