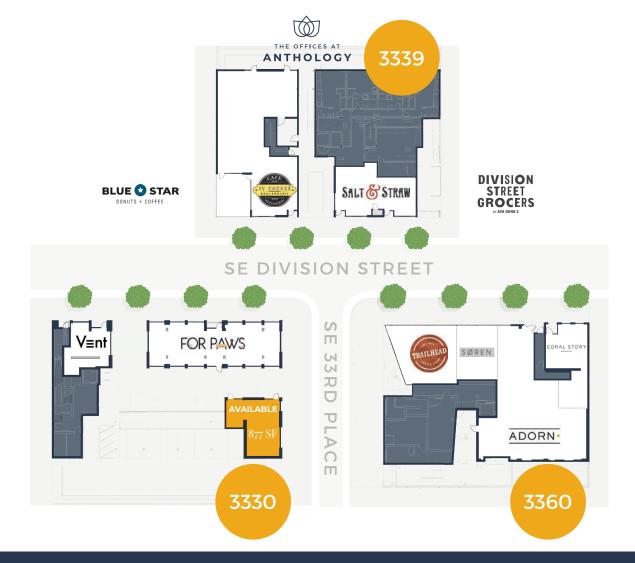

Our retail has been carefully designed to include some of Portland's most well-known and successful shops and restaurants which serve as the property's ground floor amenity package and the "living room" of the project.

# OUR RETAIL PARTNERS

CORAL STORY

FOR PAWS

89
APARTMENTS

12K

3K