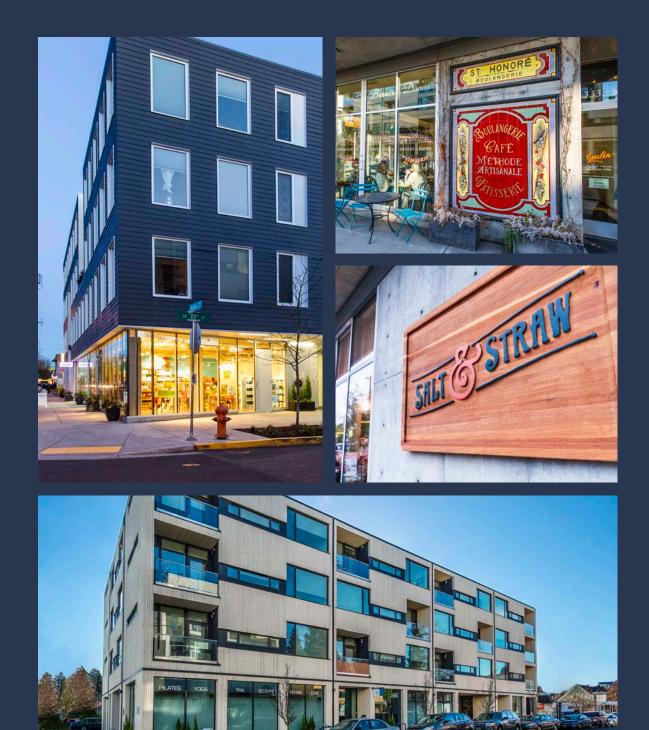

## ABOUT ANTHOLOGY

Anthology on Division is located in the heart of Portland's most desirable Southeast neighborhood along the sought after Division Street corridor known as the epicenter of Portland's best restaurant scene.

Developed in 2013 and 2014,
Anthology consists of 3 adjacent and complementary buildings along SE
Division and is considered one of the most prominent mixed use properties in Portland featuring 89 residential units sitting above 12,000 SF of curated retail and 3,000 SF of creative office space.

Our retail has been carefully designed to include some of Portland's most well-known and successful shops and restaurants which serve as the property's ground floor amenity package and the "living room" of the project.